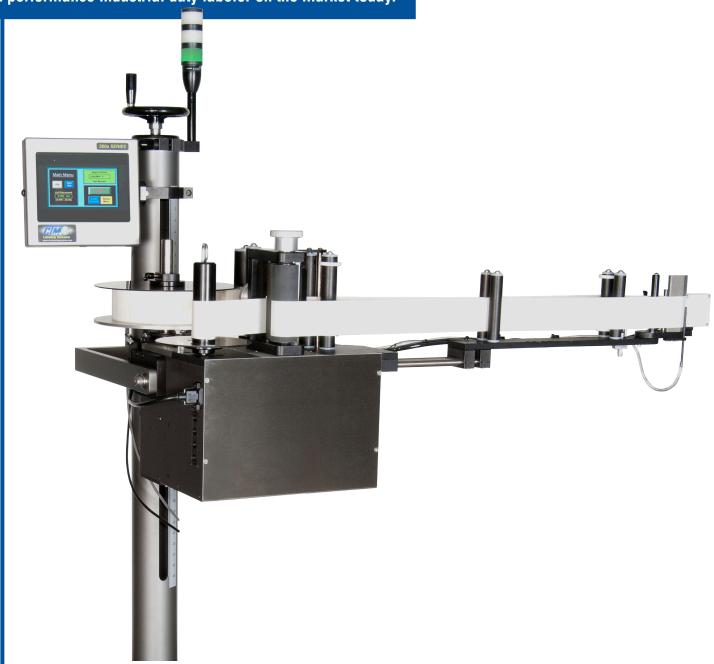

The 360a FFS Series Label Applicator is the most versatile, high performance industrial duty labeler on the market today.

#### Features:

The 360a FFS Series Label Applicator is the most versatile, high performance industrial duty labeler on the market today. The 360 Series Label Applicator has understandably become the benchmark of labelers in its class due to its rugged and versatile design and standard features that are optional on most competitive machines. This labeler is now available in a form fill and seal (FFS) version. The new 360a FFS is designed for most form, fill and seal applications along with those applications that allow for a limited amount of space for the labeler. Application needs change? No problem, the 360a FFS has an adjustable snorkel that adjusts the applicator's labeling point from 18" to 30". Just one more example of the versatility of the CTM 360 Series workhorse line.

## CTM 360FFS Highlights:

- Engineered to minimize the overall applicator size for those "tough to reach" labeling applications.
- Adjustable snorkel length from 18" to 30" to encompass a wide range of labeling applications.
- Stepper drive motor will dispense up to 1500 inches per minute of dispense speed.
- "Auto Teach" label set-up for label length, label stop and label sensor sensitivity.
- Labels per minute rate indicator.
- Totalizing label counter for data management.