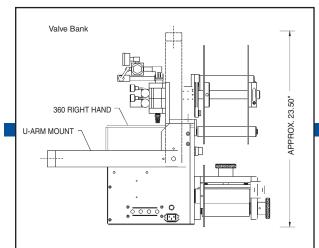

#### Features:

The 360a FFS Series Label Applicator is the most versatile, high performance industrial duty labeler on the market today. The 360 Series Label Applicator has understandably become the benchmark of labelers in its class due to its rugged and versatile design and standard features that are optional on most competitive machines. This labeler is now available in a form fill and seal (FFS) version. The new 360a FFS is designed for most form, fill and seal applications along with those applications that allow for a limited amount of space for the labeler. Application needs change? No problem, the 360a FFS has an adjustable snorkel that adjusts the applicator's labeling point from 18" to 30". Just one more example of the versatility of the CTM 360 Series workhorse line.

## CTM 360FFS Highlights:

- Engineered to minimize the overall applicator size for those "tough to reach" labeling applications.
- Adjustable snorkel length from 18" to 30" to encompass a wide range of labeling applications.
- Stepper drive motor will dispense up to 1500 inches per minute of dispense speed.
- "Auto Teach" label set-up for label length, label stop and label sensor sensitivity.
- Labels per minute rate indicator.
- Totalizing label counter for data management.

#### **Dimensions:**

22-1/2" Tall x 27-1/2" Deep x 35-1/4" to 47-1/4" Adjustable Length

Distributed By:

1318 Quaker Circle P.O. Box 589 Salem, Ohio 44460 (330) 332-1800