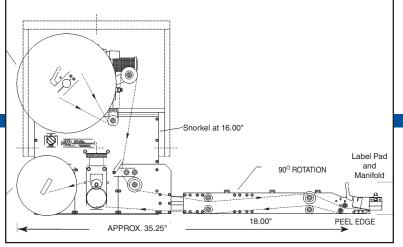

#### Features:

The 360a FFS Series Label Applicator is the most versatile, high performance industrial duty labeler on the market today. The 360 Series Label Applicator has understandably become the benchmark of labelers in its class due to its rugged and versatile design and standard features that are optional on most competitive machines. This labeler is now available in a form fill and seal (FFS) version. The new 360a FFS is designed for most form, fill and seal applications along with those applications that allow for a limited amount of space for the labeler. Application needs change? No problem, the 360a FFS has an adjustable snorkel that adjusts the applicator's labeling point from 18" to 30". Just one more example of the versatility of the CTM 360 Series workhorse line.

## CTM 360FFS Highlights:

- Engineered to minimize the overall applicator size for those "tough to reach" labeling applications.
- Adjustable snorkel length from 18" to 30" to encompass a wide range of labeling applications.
- Stepper drive motor will dispense up to 1500 inches per minute of dispense speed.
- "Auto Teach" label set-up for label length, label stop and label sensor sensitivity.
- Labels per minute rate indicator.
- Totalizing label counter for data management.

#### **Dimensions:**

22-1/2" Tall x 27-1/2" Deep x 35-1/4" to 47-1/4" Adjustable Length

Distributed By:

1318 Quaker Circle P.O. Box 589 Salem, Ohio 44460 (330) 332-1800